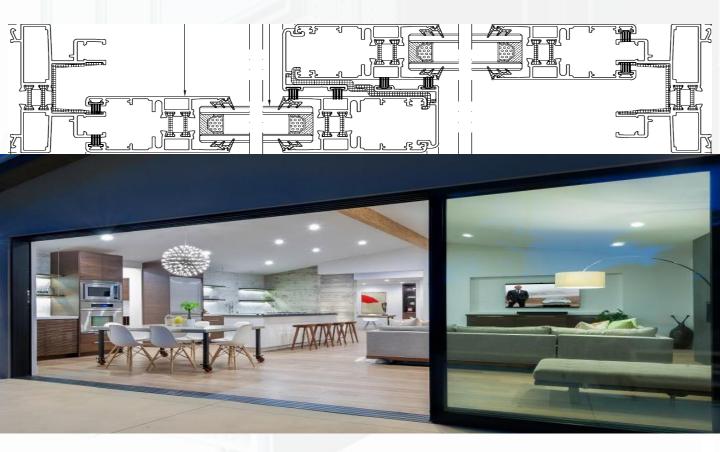

# THERMAL BROKEN ALUMINUM PRODUCT PROFILES

CHW65 Series

CHW80 Series

CHW70 Series

The profile design for doors and windows of Hanson is scientific and reasonable. The appearance and styles are rich and changeable. The supporting accessories are sound, the standard for processing process is normative, and the hardware accessories are universal and convenient. Perfect system design, optimized system solutions, professional R&D team and standardized construction create a good life space for our customers.

### **HIGHYLY CUSTOMIZED PRODUCTS**

RESIDENTIAL PROJECT DEMONSTRATION 1312 HILLHURST RDOAKVILLE, ON L6J 1X5