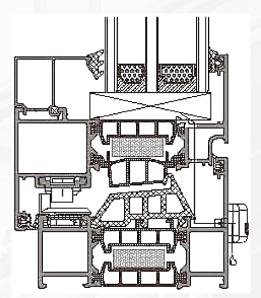

# THERMAL BROKEN ALUMINUM PRODUCT PROFILES

CHW65 Series

CHW80 Series

CHW70 Series

The profile design for doors and windows of Hanson is scientific and reasonable. The appearance and styles are rich and changeable. The supporting accessories are sound, the standard for processing process is normative, and the hardware accessories are universal and convenient. Perfect system design, optimized system solutions, professional R&D team and standardized construction create a good life space for our customers.