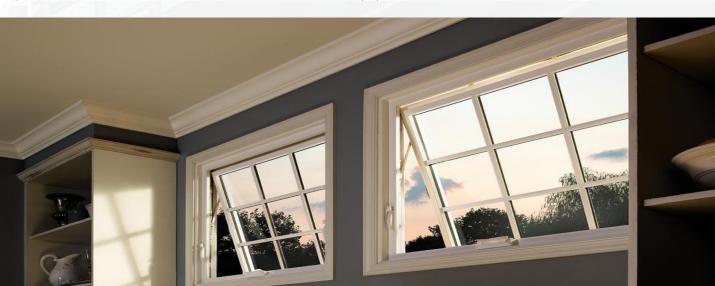

# **AWING WINDOW**

#### SIZE

Hanson offers the largest sizes available Up to 1200mm \* 1800mm

#### **GLASS**

Double and triple glazing available 6 mm + 12A + 6 mm Low – E tempered insulated glass unit

#### SEAL

EPDM weather strips with more than 25% silicone content Weatherproofing silicone sealants

#### **COLOUR**

Multiple colour options available for exterior and interior