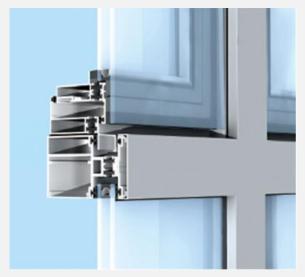

#### **HARDWARE**

Hanson provides highly customized and quality accessories for fenestration and curtain wall systems for our customers including rubber strip which has good weather resistance, stability, a variety of hard sealing, gaskets, group angle steel sheet, zinc alloy border adjustment parts, magnetic strips, glass blocks and other components for our customers' need.