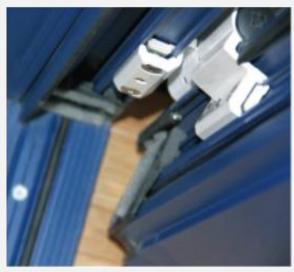

#### **HARDWARE**

#### **HARDWARE**

Hanson provides highly customized and quality accessories for fenestration and curtain wall systems for our customers including rubber strip which has good weather resistance, stability, a variety of hard sealing, gaskets, group angle steel sheet, zinc alloy border adjustment parts, magnetic strips, glass blocks and other components for our customers' need.