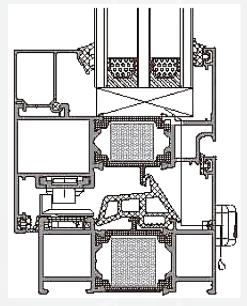

# THERMAL BROKEN ALUMINUM PRODUCT PROFILES

CHW65 Series

CHW80 Series

CHW70 Series

The profile design for doors and windows of Hanson is scientific and reasonable. The appearance and styles are rich and changeable. The supporting accessories are sound, the standard for processing process is normative, and the hardware accessories are universal and convenient. Perfect system design, optimized system solutions, professional R&D team and standardized construction create a good life space for our customers.