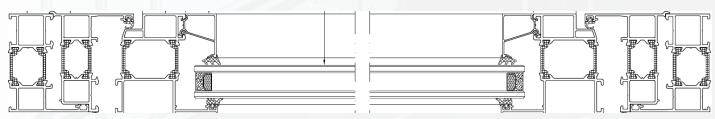

# THERMAL BROKEN ALUMINUM PRODUCT PROFILES

CHW65 Series

CHW80 Series

CHW70 Series

The profile design for doors and windows of Hanson is scientific and reasonable. The appearance and styles are rich and changeable. The supporting accessories are sound, the standard for processing process is normative, and the hardware accessories are universal and convenient. Perfect system design, optimized system solutions, professional R&D team and standardized construction create a good life space for our customers.