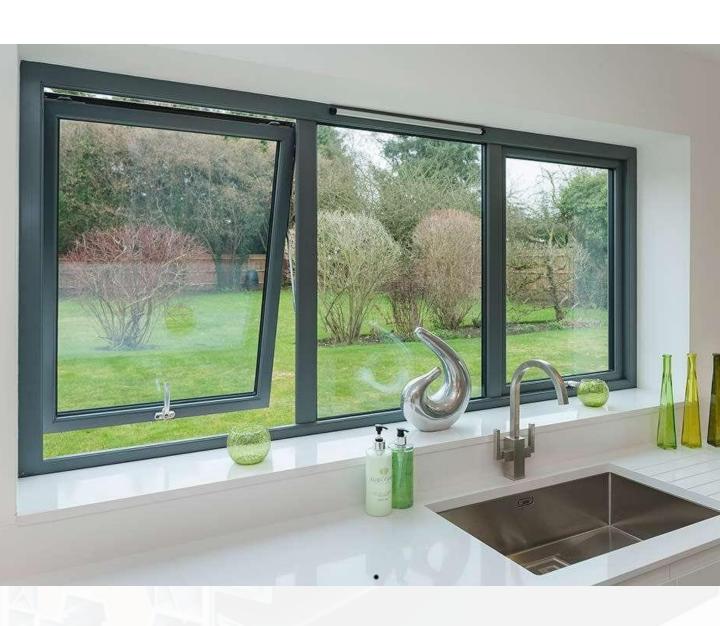

# **AWING WINDOW**

#### SIZE

Hanson offers the largest sizes available Up to 1200mm \* 1800mm

#### **GLASS**

Double and triple glazing available 6 mm + 12A + 6 mm Low – E tempered insulated glass unit

#### SEAL

EPDM weather strips with more than 25% silicone content Weatherproofing silicone sealants

#### **COLOUR**

Multiple colour options available for exterior and interior