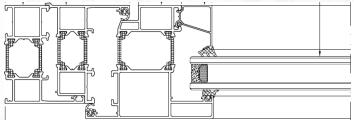

# THERMAL BROKEN ALUMINUM PRODUCT PROFILES

CHW65 Series

CHW80 Series

CHW70 Series

The profile design for doors and windows of Hanson is scientific and reasonable. The appearance and styles are rich and changeable. The supporting accessories are sound, the standard for processing process is normative, and the hardware accessories are universal and convenient. Perfect system design, optimized system solutions, professional R&D team and standardized construction create a good life space for our customers.