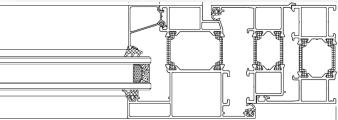

# THERMAL BROKEN ALUMINUM PRODUCT PROFILES

CHW65 Series

CHW80 Series

CHW70 Series

The profile design for doors and windows of Hanson is scientific and reasonable. The appearance and styles are rich and changeable. The supporting accessories are sound, the standard for processing process is normative, and the hardware accessories are universal and convenient. Perfect system design, optimized system solutions, professional R&D team and standardized construction create a good life space for our customers.