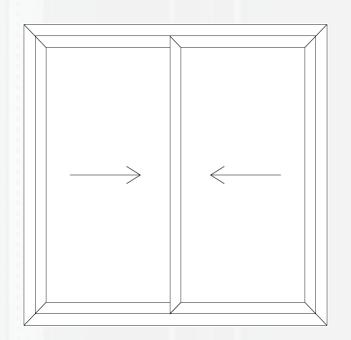

# **SLIDING WINDOW AND DOOR**

#### SIZE

Hanson offers the largest sizes available Up to 2200mm \* 2100mm

#### **GLASS**

Double and triple glazing available 6 mm + 12A + 6 mm Low – E tempered insulated glass unit

#### SEAL

EPDM weather strips with more than 25% silicone content Weatherproofing silicone sealants

#### **COLOUR**

Multiple colour options available for exterior and interior

#### **HARDWARE**