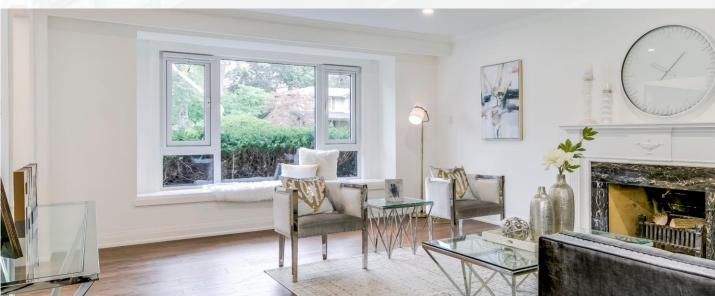

E

Hanson offers the largest sizes available Up to 1200mm \* 1800mm

#### **GLASS**

Double and triple glazing available 6 mm + 12A + 6 mm Low – E tempered insulated glass unit

#### SEAL

EPDM weather strips with more than 25% silicone content Weatherproofing silicone sealants

#### **COLOUR**

Multiple colour options available for exterior and interior

#### **HARDWARE**











# **CASEMENT WINDOW**



#### SIZE

Hanson offers the largest sizes available Up to 800mm \* 1500mm

#### **GLASS**

Double and triple glazing available 6 mm + 12A + 6 mm Low – E tempered insulated glass unit

#### SEAL

EPDM weather strips with more than 25% silicone content Weatherproofing silicone sealants

#### **COLOUR**

Multiple colour options available for exterior and interior

#### **HARDWARE**









# **AWING WINDOW**



#### SIZE

Hanson offers the largest sizes available Up to 1200mm \* 1800mm

#### **GLASS**

Double and triple glazing available 6 mm + 12A + 6 mm Low – E tempered insulated glass unit

#### SEAL

EPDM weather strips with more than 25% silicone content Weatherproofing silicone sealants

#### **COLOUR**

Multiple colour options available for exterior and interior

#### **HARDWARE**











# **FIXED WINDOW**



#### SIZE

Hanson offers the largest sizes available Up to 1500mm \* 1500mm

#### **GLASS**

Double and triple glazing available 6 mm + 12A + 6 mm Low – E tempered insulated glass unit

#### SEAL

EPDM weather strips with more than 25% silicone content Weatherproofing silicone sealants

#### **COLOUR**

Multiple colour options available for exterior and i