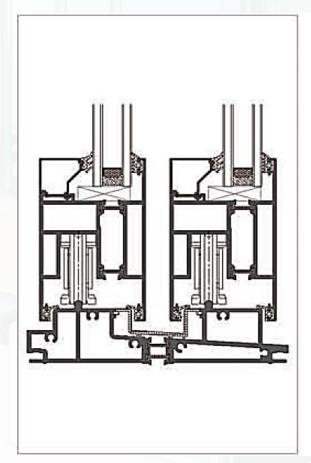

# **SLIDING WINDOW AND DOOR**

#### SIZE

Hanson offers the largest sizes available Up to 2200mm \* 2100mm

#### **GLASS**

Double and triple glazing available 6 mm + 12A + 6 mm Low – E tempered insulated glass unit

#### SEAL

EPDM weather strips with more than 25% silicone content Weatherproofing silicone sealants

#### **COLOUR**

Multiple colour options available for exterior and interior

#### **HARDWARE**