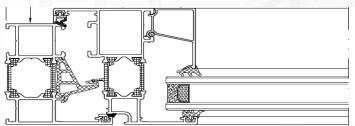

# THERMAL BROKEN ALUMINUM PRODUCT PROFILES

CHW65 Series

CHW80 Series

CHW70 Series

The profile design for doors and windows of Hanson is scientific and reasonable. The appearance and styles are rich and changeable. The supporting accessories are sound, the standard for processing process is normative, and the hardware accessories are universal and convenient. Perfect system design, optimized system solutions, professional R&D team and standardized construction create a good life space for our customers.