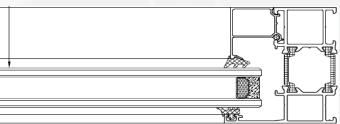

# **SLIDING WINDOW AND DOOR**

#### SIZE

Hanson offers the largest sizes available Up to 2200mm \* 2100mm

#### **GLASS**

Double and triple glazing available 6 mm + 12A + 6 mm Low – E tempered insulated glass unit

#### SEAL

EPDM weather strips with more than 25% silicone content Weatherproofing silicone sealants

#### **COLOUR**

Multiple colour options available for exterior and interior

#### **HARDWARE**