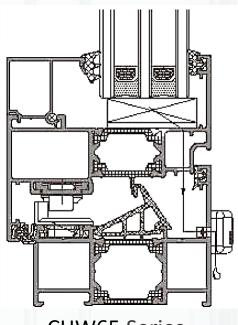

# THERMAL BROKEN ALUMINUM PRODUCT PROFILES

CHW65 Series

CHW80 Series

CHW70 Series

The profile design for doors and windows of Hanson is scientific and reasonable. The appearance and styles are rich and changeable. The supporting accessories are sound, the standard for processing process is normative, and the hardware accessories are universal and convenient. Perfect system design, optimized system solutions, professional R&D team and standardized construction create a good life space for our customers.