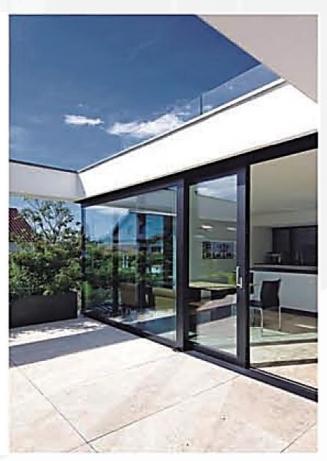

# **SLIDING WINDOW AND DOOR**

#### SIZE

Hanson offers the largest sizes available Up to 2200mm \* 2100mm

#### **GLASS**

Double and triple glazing available 6 mm + 12A + 6 mm Low – E tempered insulated glass unit

#### SEAL

EPDM weather strips with more than 25% silicone content Weatherproofing silicone sealants

#### **COLOUR**

Multiple colour options available for exterior and interior

#### **HARDWARE**