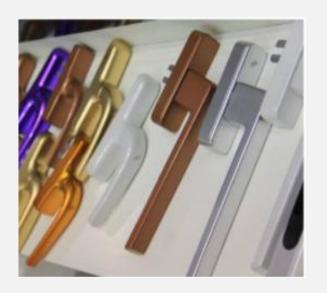

#### **HARDWARE**

#### **HARDWARE**

Hanson provides highly customized and quality accessories for fenestration and curtain wall systems for our customers including rubber strip which has good weather resistance, stability, a variety of hard sealing, gaskets, group angle steel sheet, zinc alloy border adjustment parts, magnetic strips, glass blocks and other components for our customers' need.