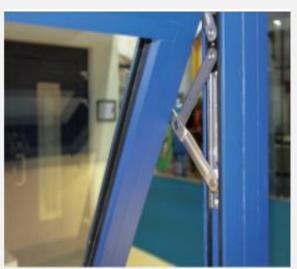

#### **HARDWARE**

#### **HARDWARE**

Hanson provides highly customized and quality accessories for fenestration and curtain wall systems for our customers including rubber strip which has good weather resistance, stability, a variety of hard sealing, gaskets, group angle steel sheet, zinc alloy border adjustment parts, magnetic strips, glass blocks and other components for our customers' need.