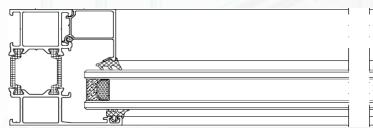

# THERMAL BROKEN ALUMINUM PRODUCT PROFILES

CHW65 Series

CHW80 Series

CHW70 Series

The profile design for doors and windows of Hanson is scientific and reasonable. The appearance and styles are rich and changeable. The supporting accessories are sound, the standard for processing process is normative, and the hardware accessories are universal and convenient. Perfect system design, optimized system solutions, professional R&D team and standardized construction create a good life space for our customers.