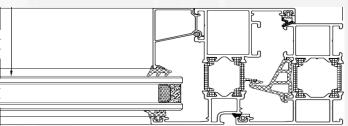

# THERMAL BROKEN ALUMINUM PRODUCT PROFILES

CHW65 Series

CHW80 Series

CHW70 Series

The profile design for doors and windows of Hanson is scientific and reasonable. The appearance and styles are rich and changeable. The supporting accessories are sound, the standard for processing process is normative, and the hardware accessories are universal and convenient. Perfect system design, optimized system solutions, professional R&D team and standardized construction create a good life space for our customers.